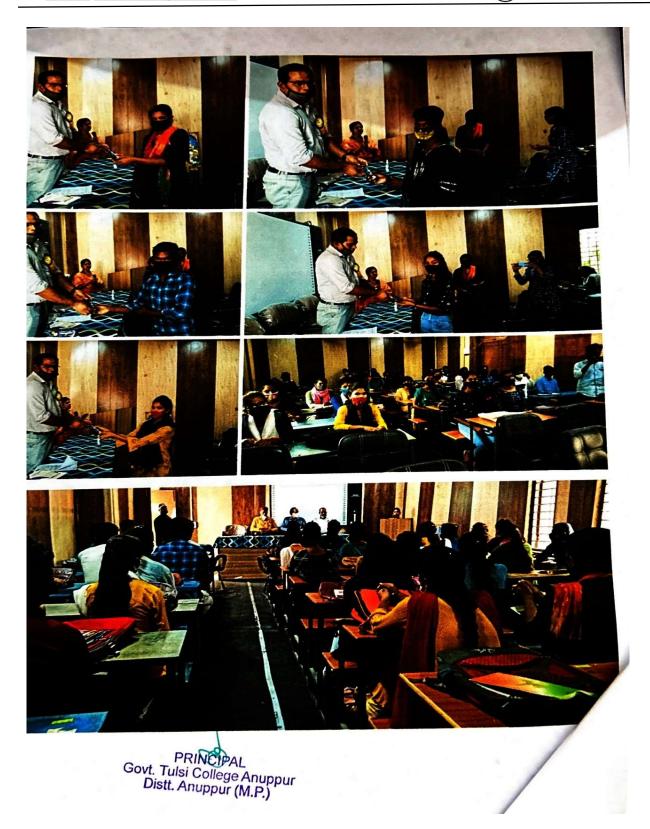

Affiliated to Awadhesh Pratap Singh University Rewa (MP)

Registered Under Section 2 (F) & 12 (B) of UGC Act

E-mail: hegtdcano@mp.gov.in

**2**9893076404

Fastest Finger First (प्रत्यक्ष मूल्यॉकन पद्धति) के विजेता छात्र-

जैसा कि उपर बताया गया है कि बेहतर परिणाम के हस्टि को ध्यान में रखते हुए bulk student group के बजाय लक्षित student group को प्रशिक्षण दिया गया है. इसके पीछे की सोच बहुत ही स्पष्ट है- Participatory and Outcome based. Participatory प्रशिक्षण के लिए विमिन्न सर्जों का आयोजन online/offline/online-offline mix क्लासेस को अलग-अलग समय एवं अलग-अलग स्थानों पर रखा गया था ताकि छात्र-छात्राओं को ये सत्र खोजी अमियान की तरह लगें. छात्रों के Learning Outcome को जानने के लिए हमलोगों ने Fastest Finger First प्रतियोगिता का आयोजन किया. Fastest Finger First के परिणाम संतोषजनक रहें हैं. कुल मिलाकर निर्णायक मण्डल ने 6 छात्र-छात्राओं को Fastest Finger First का विजेता के रूप में चुना. विजेता छात्र-छात्राओं की सूची निम्नवत है-

- 1. अनूप सिंह परस्ते
- 2. अंजली सिंह गोंड
- 3. साक्षी राठौर
- 4. कलशवती सिंह
- 5. शुभम कुमार रौतेल
- 6. शुभदीप भटनागर

उपरयुक्त छात्र-छात्राओं के लिए पुरस्कार वितरण अर्थशास्त्र विभाग की ओर से श्री विनोद कुमार कोल ने किया.